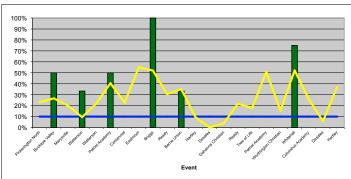

# **Columbus School for Girls Volleyball**

Balanced Snapshot for:

Autumn

2012



## Attacking



#### Attack Kill % (Kills / Attempts)



Attack Kill Efficiency ((Kills - Errors) / Attempts)



#### Assists Kill Probability (Assists / Attempts)



## Serving

Serve Error Free % (Successes / Attempts)



### Serve ACE Probability (Aces / Attempts)



Serve ACE Efficiency ((Aces - Errors) / Attempts)



Serve WELL Probability (Serve 1's / Attempts)



# Serve Receive

Serve Receive Error Free % (Successes / Attempts)



## Serve Receive Excellent Probability (Serve Receive 2's / Attempts)



#### Defense

Digs (Count of playable passes off an opponent's attack)