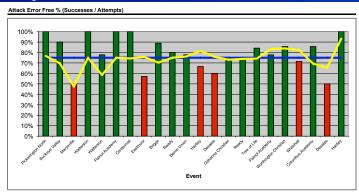

## Attacking

#### Attack Kill % (Kills / Attempts)

Attack Kill Efficiency ((Kills - Errors) / Attempts)