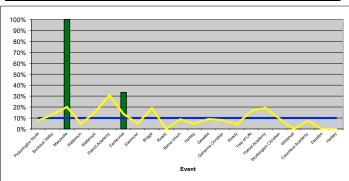

#### Attack Kill % (Kills / Attempts)

Attack Kill Efficiency ((Kills - Errors) / Attempts)

#### Assists Kill Probability (Assists / Attempts)