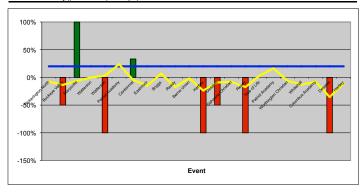

# Serve Receive

Serve Receive Error Free % (Successes / Attempts)

## Serve Receive Excellent Probability (Serve Receive 2's / Attempts)