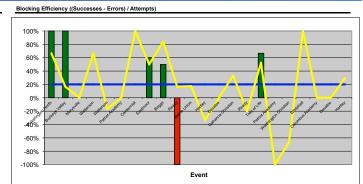

# **Columbus School for Girls Volleyball**

Balanced Snapshot for:

Autumn

2012



## Attacking



#### Attack Kill % (Kills / Attempts)



Attack Kill Efficiency ((Kills - Errors) / Attempts)



#### Assists Kill Probability (Assists / Attempts)



## Serving

Serve Error Free % (Successes / Attempts)



### Serve ACE Probability (Aces / Attempts)



Serve ACE Efficiency ((Aces - Errors) / Attempts)



Serve WELL Probability (Serve 1's / Attempts)



# Serve Receive

Serve Receive Error Free % (Successes / Attempts)



## Serve Receive Excellent Probability (Serve Receive 2's / Attempts)



#### Defense

Digs (Count of playable passes off an opponent's attack)