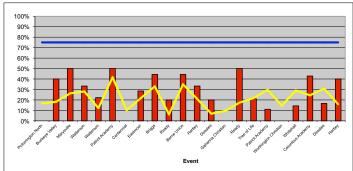

# **Columbus School for Girls Volleyball**

Balanced Snapshot for:

Autumn

2012



## Attacking



#### Attack Kill % (Kills / Attempts)



Attack Kill Efficiency ((Kills - Errors) / Attempts)



#### Assists Kill Probability (Assists / Attempts)



## Serving

Serve Error Free % (Successes / Attempts)



### Serve ACE Probability (Aces / Attempts)



Serve ACE Efficiency ((Aces - Errors) / Attempts)



Serve WELL Probability (Serve 1's / Attempts)



# Serve Receive

Serve Receive Error Free % (Successes / Attempts)



## Serve Receive Excellent Probability (Serve Receive 2's / Attempts)



#### Defense

Digs (Count of playable passes off an opponent's attack)