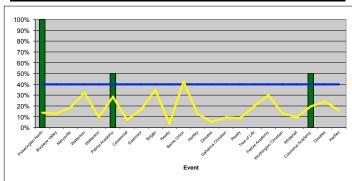

### Serve ACE Probability (Aces / Attempts)

Serve ACE Efficiency ((Aces - Errors) / Attempts)

Serve WELL Probability (Serve 1's / Attempts)