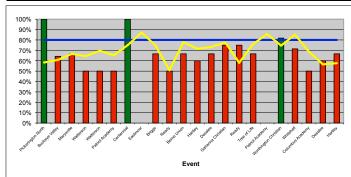

#### Attack Kill % (Kills / Attempts)

Attack Kill Efficiency ((Kills - Errors) / Attempts)