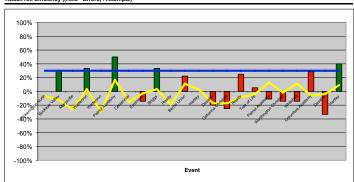

#### Attack Kill % (Kills / Attempts)

Attack Kill Efficiency ((Kills - Errors) / Attempts)