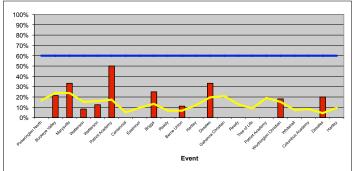

# **Columbus School for Girls Volleyball**

Balanced Snapshot for:

Autumn

2012



## Attacking



#### Attack Kill % (Kills / Attempts)



Attack Kill Efficiency ((Kills - Errors) / Attempts)



#### Assists Kill Probability (Assists / Attempts)



## Serving

Serve Error Free % (Successes / Attempts)



### Serve ACE Probability (Aces / Attempts)



Serve ACE Efficiency ((Aces - Errors) / Attempts)



Serve WELL Probability (Serve 1's / Attempts)



# Serve Receive

Serve Receive Error Free % (Successes / Attempts)



## Serve Receive Excellent Probability (Serve Receive 2's / Attempts)



#### Defense

Digs (Count of playable passes off an opponent's attack)