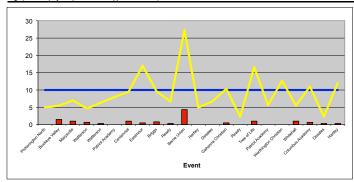

# **Columbus School for Girls Volleyball**

Balanced Snapshot for:

Autumn

2012



## Attacking



#### Attack Kill % (Kills / Attempts)



Attack Kill Efficiency ((Kills - Errors) / Attempts)



#### Assists Kill Probability (Assists / Attempts)



## Serving

Serve Error Free % (Successes / Attempts)



### Serve ACE Probability (Aces / Attempts)



Serve ACE Efficiency ((Aces - Errors) / Attempts)



Serve WELL Probability (Serve 1's / Attempts)



# Serve Receive

Serve Receive Error Free % (Successes / Attempts)



## Serve Receive Excellent Probability (Serve Receive 2's / Attempts)



#### Defense

Digs (Count of playable passes off an opponent's attack)