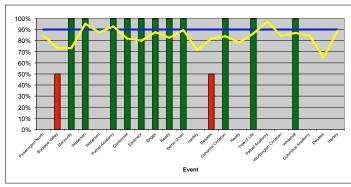

## Serving

Serve Error Free % (Successes / Attempts)

### Serve ACE Probability (Aces / Attempts)

Serve ACE Efficiency ((Aces - Errors) / Attempts)

Serve WELL Probability (Serve 1's / Attempts)