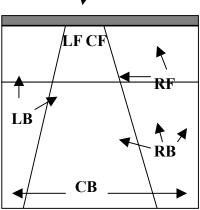

Attack coming into our middle

Center Back sits in split, but favors left corner a bit.

Attack coming into our right

Left Front (LF) has sharp angle, and tips to middle.

Center Back steps to right, then reads blockers, and sits in split.