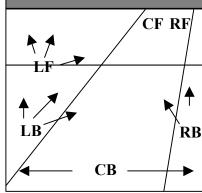

This is a guide only, and displays the starting "Read" positions.

Diggers will have to quickly "Go" from "Read" to "Stop" position, when they see their blockers, and the ball.