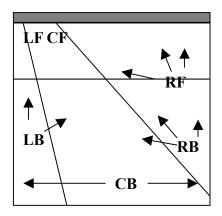

## Perimeter Defense <u>Guide</u> Chart (2 blocker system, blocking angle)

Attack coming into our left.

Right Front (RF) has sharp angle, and tips to middle.

Center Back steps to left, then reads blockers, and sits in split.