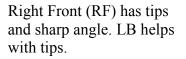

## Perimeter Defense <u>Guide</u> Chart (2 blocker system, blocking angle)

Attack coming into our left.

Right Front (RF) has sharp angle, and tips to middle.

Center Back steps to left, then reads blockers, and sits in split.